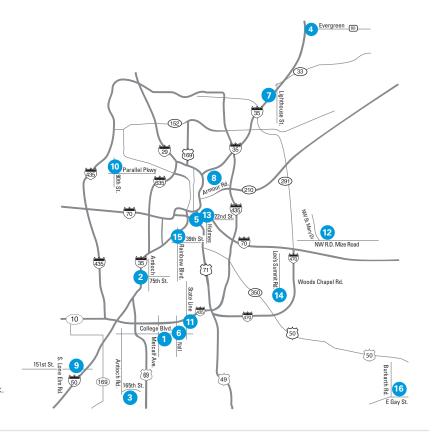

#### Which hospitals are in the network?

- 1. AdventHealth College Boulevard
- 2. AdventHealth Shawnee Mission
- 3. AdventHealth South Overland Park
- 4. Cameron Regional Medical Center
- 5. Children's Mercy Hospital
- 6. Children's Mercy Hospital South
- 7. Liberty Hospital
- 8. North Kansas City Hospital
- 9. Olathe Medical Center
- 10. Providence Medical Center
- 11. St. Joseph Medical Center
- 12. St. Mary's Medical Center
- 13. University Health Truman Medical Center
- 14. University Health Lakewood Medical Center
- 15. University of Kansas Health Hospital
- 16. Western Missouri Medical Center Warrensburg

All other hospitals in Blue KC's service area are considered out of network.