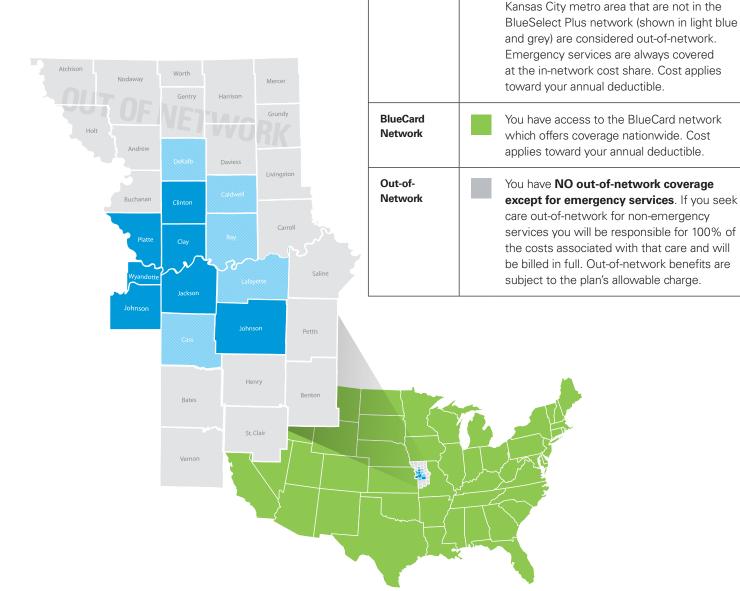

#### If you live or work in one of these counties:

Missouri: Clay, Jackson, Platte, Cass, Clinton, DeKalb, Johnson, Lafayette, Ray, Caldwell

Kansas: Johnson, Wyandotte

#### And, you seek care from any of the 5,400+ providers and 16 hospitals located in these counties:

Missouri: Clinton, Clay, Jackson, Johnson, Platte

Kansas: Johnson, Wyandotte

All other hospitals in Blue KC's service area are considered out of network.

# BLUESELECT PLUS NETWORK (EPO) AND BLUECARD NETWORK

**BlueSelect** 

**Plus Network** 

You have in-network coverage if you live or

work in any of these counties in the Kansas

You have in-network coverage when seeking

care from any of the 5,400+ providers and

All other hospitals and their providers in the

16 hospitals in the network.

City metro area.

AND

Your employer is offering the BlueSelect Plus health plan with an Exclusive Provider Organization (EPO) plan type. Use the following guidelines to better understand the network and your coverage.